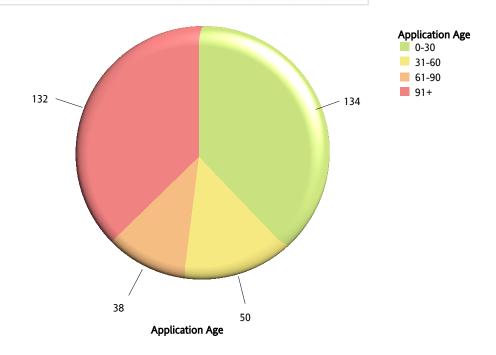

## Physician Assistant Board

Application Deficiency: Show All Paid Applications Only: No Include External Staff: All

| Application Age (Days) |                  |           |           |            |            |       |  |  |  |
|------------------------|------------------|-----------|-----------|------------|------------|-------|--|--|--|
| License Type           | Transaction Code | 0-30      | 31-60     | 61-90      | 91+        | Total |  |  |  |
| 9501                   | 1020             | 134       | 50        | 38         | 132        | 354   |  |  |  |
| Overall -              | <u>134</u>       | <u>50</u> | <u>38</u> | <u>132</u> | <u>354</u> |       |  |  |  |