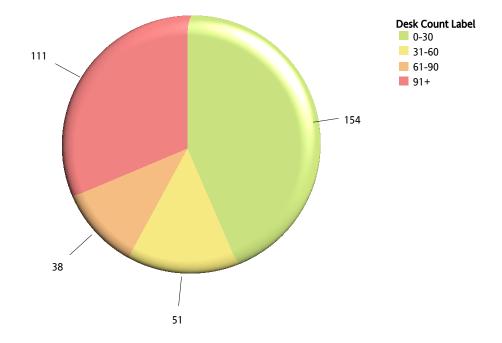

| Desk Age (Days)                                                      |                        |          |          |          |          |     |  |  |  |
|----------------------------------------------------------------------|------------------------|----------|----------|----------|----------|-----|--|--|--|
| License Type Transaction Code 0-30 31-60 61-90 91+ Total             |                        |          |          |          |          |     |  |  |  |
| 9501                                                                 | 1020                   | 154      | 51       | 38       | 111      | 354 |  |  |  |
| Overall - Total <u>154</u> <u>51</u> <u>38</u> <u>111</u> <u>354</u> |                        |          |          |          |          |     |  |  |  |
| Note: Desk Age                                                       | volume includes only a | pplicati | ons with | assignme | nt histo | ory |  |  |  |